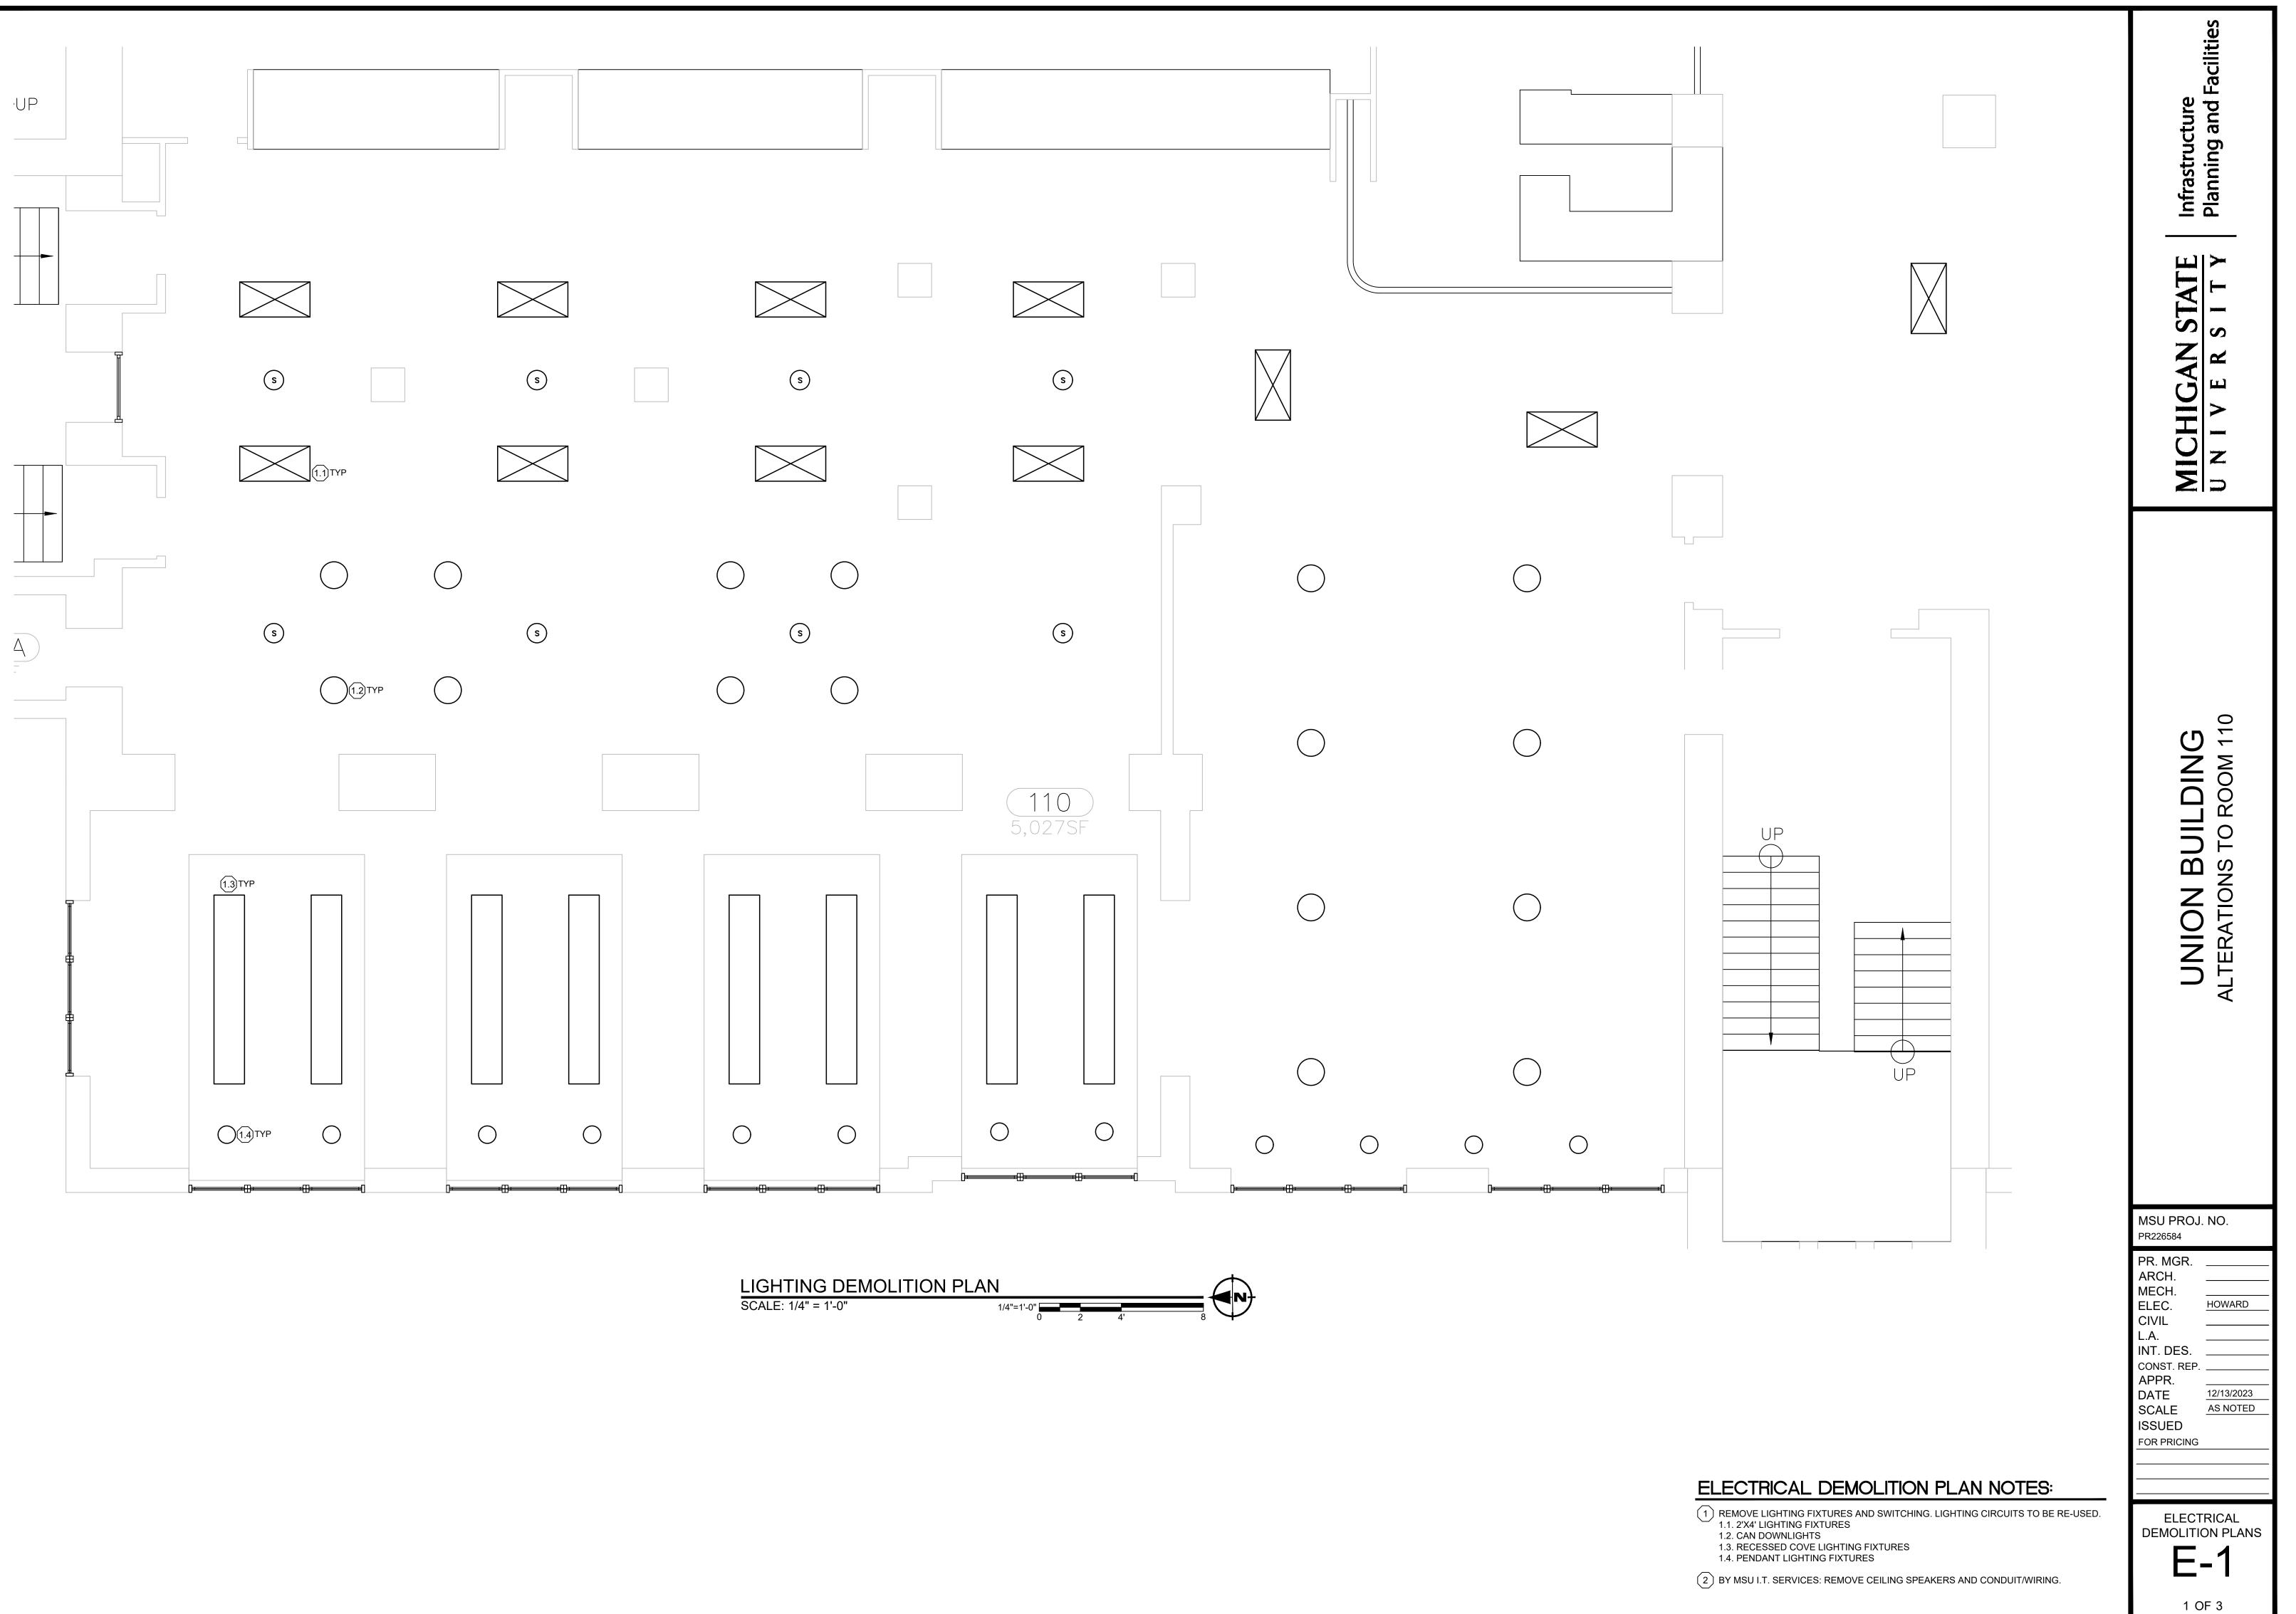

PROVIDE J-HOOKS AROUND THE PERIMETER OF THE ROOM FOR THE LOW VOLTAGE LIGHTING CABLES.

2 OF 3

|                                                                                                                                                                                                                                                                                                                                                                                                                                                                                                                                                                                                                                                                                                                                                                                                                                                                                                                                                                                                                                                                                                                                                                                                                                                                                                                                                                                                                                                                                                                                                                                         | l ăi l                                                              |
|-----------------------------------------------------------------------------------------------------------------------------------------------------------------------------------------------------------------------------------------------------------------------------------------------------------------------------------------------------------------------------------------------------------------------------------------------------------------------------------------------------------------------------------------------------------------------------------------------------------------------------------------------------------------------------------------------------------------------------------------------------------------------------------------------------------------------------------------------------------------------------------------------------------------------------------------------------------------------------------------------------------------------------------------------------------------------------------------------------------------------------------------------------------------------------------------------------------------------------------------------------------------------------------------------------------------------------------------------------------------------------------------------------------------------------------------------------------------------------------------------------------------------------------------------------------------------------------------|---------------------------------------------------------------------|
| UN-OCCUPIED         IMDX-100         CONE "A" NORMAL POWER         IMIT         LIGHTING FIXTURES         SED         ZONE "A"         ZONE "A"         ONE "A"         IMIT         LIGHTING FIXTURES         ZONE "A"         ZONE "A"         ZONE "A"         IMIT         LIGHTING FIXTURES         ZONE "A"         ZONE "A"         ZONE "A"         ONWING         ZONE "B"         A         B         C         IMIT         LIMRJ-001         CABLE                                                                                                                                                                                                                                                                                                                                                                                                                                                                                                                                                                                                                                                                                                                                                                                                                                                                                                                                                | MICHIGAN STATE Infrastructure<br>UNIVERSITY Planning and Facilities |
| RED       ZONE "D" NORMAL POWER         MHT       LIGHTING FIXTURES         SED       ZONE "E" NORMAL/EMG POWER         MHT       LIGHTING FIXTURES         SED       ZONE "F" NORMAL/EMG POWER         MHT       LIGHTING FIXTURES         YOO       ZONE "P"         ORE "D"       ZONE "B"         JO       ZONE "P"         SRY       O-10V DIMMING         JRY       O-10V DIMMING                                                                                                                                                                                                                                                                                                                                                                                                                                                                                                                                                                                                                                                                                                                                                                                                                                                                                                                                                                                                 | UNION BUILDING<br>ALTERATIONS TO ROOM 110                           |
| EXPLOYER AUTO ONVAUTO OFF EXCEPTION.<br>SY LIGHTING WILL GO TO FULL BRIGHTNESS UPON POWER LOSS.<br>EUP AS REQUIRED IN FIELD. TEST/VERIFY ANY CUSTOM CABLES.<br>RI,PD3, 10°-LMRJ,PT0, 25°-LMRJ,25, 50°=LMRJ,50.<br>WEEN THE LIGHT SWITCHES.<br>AND CONNECTED TO ANY CONTROLLER PORT.<br>MOC-100/LMDX-100 = 20MA, LMRL-100=7MA.<br>RAVINGS OF: ON J DIM J OFF.<br>SFF. THE MEDIUM PUSHBUTTON IS A PRE-SET DIMMED VALUE.<br>LE GANG BOX.<br>SED SINGLE GANG BOXES TO EXTRA DEEP OR PROVIDE<br>E GANG DEEP DEVICE BOX.<br>ER MOUNT (OS-C) & LMDC-100 CEILING MOUNT (OS-D).<br>BOTH TO EITHER.<br>OR HVAC UN-OCCUPIED STATUS. P/N: WATTSTOPPER LMRL-100.<br>REQUIRED.<br>NOY CONTROL.<br>SO FO TOTOL.<br>SO FO CONTROL MODE.<br>TO OFF.<br>MANTAINED ON CONTROL.<br>MANY ZONE WILL KEEP ALL LIGHTING ON IN ALL ZONES.<br>DONATOL OFF.<br>SONTROL ZONES AS SHOWN ON THE LIGHTING DRAWINGS.<br>CONTROL MODE.<br>DONATOL OFF.<br>SONTROL COLOPACY.<br>PUSHBUTTON OF (3) BUTTON SWITCH.<br>SOX 30-50% OF MAX LIGHTING EVEL.<br>EXTERY PACK DEREGENCY LIGHTING<br>BATTERY PACK MERGENCY LIGHTING<br>DATA MERGINAL SET ON CONTROL LIGHTING DON CONTROL LIGHTING DON CONTROL MODES.<br>DONALD OFF.<br>SONTROL ZONES AS SHOWNON ON THE LIGHTING DON OFFICE<br>BATTERY PACK MERGENCY LIGHTING<br>DONAL DONES DON CONTROL LIGHTING DONES DEFICIENT DONES DONAL LIGHTING CONTROL DEVICES<br>DONAL DONE DONES DON SWITCH.<br>DONAL DONES DON SWITCH.<br>DONAL DONES DONAS OF MAX LIGHTING LEVEL.<br>DISTROL ZONES DONAL LIGHTING LEVEL.<br>DISTROL DONES DEFECTION 2000000000000000000000000000000000000 | MSU PROJ. NO.<br>PR226584  PR. MGR                                  |
|                                                                                                                                                                                                                                                                                                                                                                                                                                                                                                                                                                                                                                                                                                                                                                                                                                                                                                                                                                                                                                                                                                                                                                                                                                                                                                                                                                                                                                                                                                                                                                                         | E-3                                                                 |