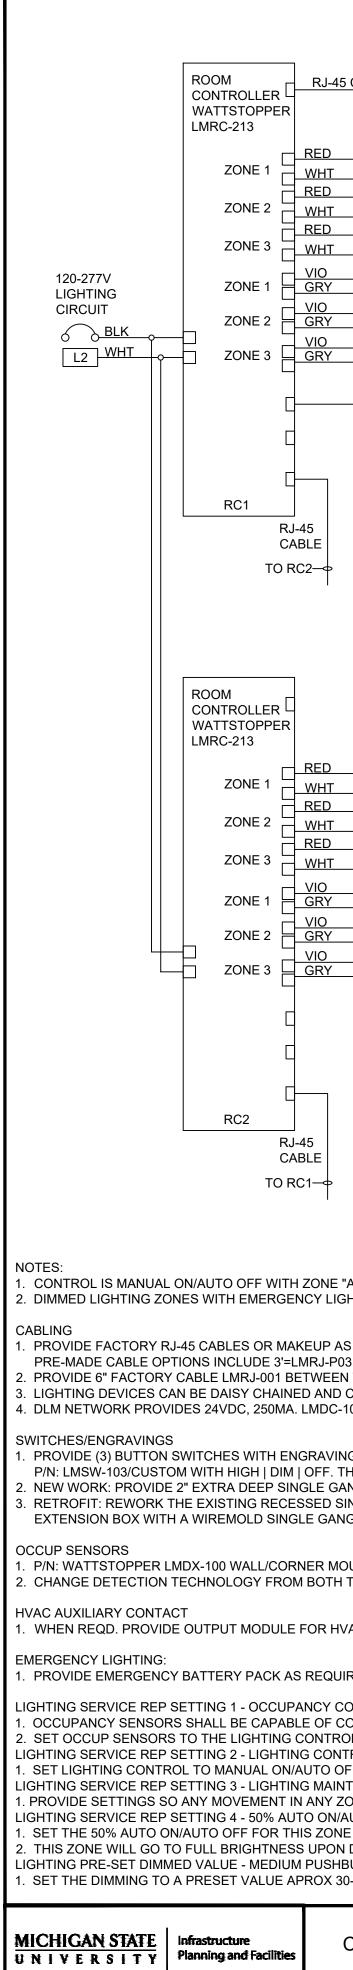

PROVIDE J-HOOKS AROUND THE PERIMETER OF THE ROOM FOR THE LOW VOLTAGE LIGHTING CABLES.

2 OF 3

|                                                                                                                                                                                                                                                                                                                                                                                                                                                                                                                                                                                                                                                                                                                                                                                                                                                                                                                                                                                                                                                                                                                                                                                                                                                                                                                                                                                                                                                                                                                                                                                         | l ăi l                                                              |
|-----------------------------------------------------------------------------------------------------------------------------------------------------------------------------------------------------------------------------------------------------------------------------------------------------------------------------------------------------------------------------------------------------------------------------------------------------------------------------------------------------------------------------------------------------------------------------------------------------------------------------------------------------------------------------------------------------------------------------------------------------------------------------------------------------------------------------------------------------------------------------------------------------------------------------------------------------------------------------------------------------------------------------------------------------------------------------------------------------------------------------------------------------------------------------------------------------------------------------------------------------------------------------------------------------------------------------------------------------------------------------------------------------------------------------------------------------------------------------------------------------------------------------------------------------------------------------------------|---------------------------------------------------------------------|
| UN-OCCUPIED         IMDX-100         CONE "A" NORMAL POWER         IMIT         LIGHTING FIXTURES         SED         ZONE "A"         ZONE "A"         ONE "A"         IMIT         LIGHTING FIXTURES         ZONE "A"         ZONE "A"         ZONE "A"         IMIT         LIGHTING FIXTURES         ZONE "A"         ZONE "A"         ZONE "A"         ONWING         ZONE "B"         A         B         C         IMIT         LIMRJ-001         CABLE                                                                                                                                                                                                                                                                                                                                                                                                                                                                                                                                                                                                                                                                                                                                                                                                                                                                                                                                                | MICHIGAN STATE Infrastructure<br>UNIVERSITY Planning and Facilities |
| RED       ZONE "D" NORMAL POWER         MHT       LIGHTING FIXTURES         SED       ZONE "E" NORMAL/EMG POWER         MHT       LIGHTING FIXTURES         SED       ZONE "F" NORMAL/EMG POWER         MHT       LIGHTING FIXTURES         YOO       ZONE "P"         ORE "D"       ZONE "B"         JO       ZONE "P"         SRY       O-10V DIMMING         JRY       O-10V DIMMING                                                                                                                                                                                                                                                                                                                                                                                                                                                                                                                                                                                                                                                                                                                                                                                                                                                                                                                                                                                                 | UNION BUILDING<br>ALTERATIONS TO ROOM 110                           |
| EXPLOYER AUTO ONVAUTO OFF EXCEPTION.<br>SY LIGHTING WILL GO TO FULL BRIGHTNESS UPON POWER LOSS.<br>EUP AS REQUIRED IN FIELD. TEST/VERIFY ANY CUSTOM CABLES.<br>RI,PD3, 10°-LMRJ,PT0, 25°-LMRJ,25, 50°=LMRJ,50.<br>WEEN THE LIGHT SWITCHES.<br>AND CONNECTED TO ANY CONTROLLER PORT.<br>MOC-100/LMDX-100 = 20MA, LMRL-100=7MA.<br>RAVINGS OF: ON J DIM J OFF.<br>SFF. THE MEDIUM PUSHBUTTON IS A PRE-SET DIMMED VALUE.<br>LE GANG BOX.<br>SED SINGLE GANG BOXES TO EXTRA DEEP OR PROVIDE<br>E GANG DEEP DEVICE BOX.<br>ER MOUNT (OS-C) & LMDC-100 CEILING MOUNT (OS-D).<br>BOTH TO EITHER.<br>OR HVAC UN-OCCUPIED STATUS. P/N: WATTSTOPPER LMRL-100.<br>REQUIRED.<br>NOY CONTROL.<br>SO FO TOTOL.<br>SO FO CONTROL MODE.<br>TO OFF.<br>MANTAINED ON CONTROL.<br>MANY ZONE WILL KEEP ALL LIGHTING ON IN ALL ZONES.<br>DONATOL OFF.<br>SONTROL ZONES AS SHOWN ON THE LIGHTING DRAWINGS.<br>CONTROL MODE.<br>DONATOL OFF.<br>SONTROL COLOPACY.<br>PUSHBUTTON OF (3) BUTTON SWITCH.<br>SOX 30-50% OF MAX LIGHTING EVEL.<br>EXTERY PACK DEREGENCY LIGHTING<br>BATTERY PACK MERGENCY LIGHTING<br>DATA MERGINAL SET ON CONTROL LIGHTING DON CONTROL LIGHTING DON CONTROL MODES.<br>DONALD OFF.<br>SONTROL ZONES AS SHOWNON ON THE LIGHTING DON OFFICE<br>BATTERY PACK MERGENCY LIGHTING<br>DONAL DONES DON CONTROL LIGHTING DONES DEFICIENT DONES DONAL LIGHTING CONTROL DEVICES<br>DONAL DONE DONES DON SWITCH.<br>DONAL DONES DON SWITCH.<br>DONAL DONES DONAS OF MAX LIGHTING LEVEL.<br>DISTROL ZONES DONAL LIGHTING LEVEL.<br>DISTROL DONES DEFECTION 2000000000000000000000000000000000000 | MSU PROJ. NO.<br>PR226584  PR. MGR                                  |
|                                                                                                                                                                                                                                                                                                                                                                                                                                                                                                                                                                                                                                                                                                                                                                                                                                                                                                                                                                                                                                                                                                                                                                                                                                                                                                                                                                                                                                                                                                                                                                                         | E-3                                                                 |