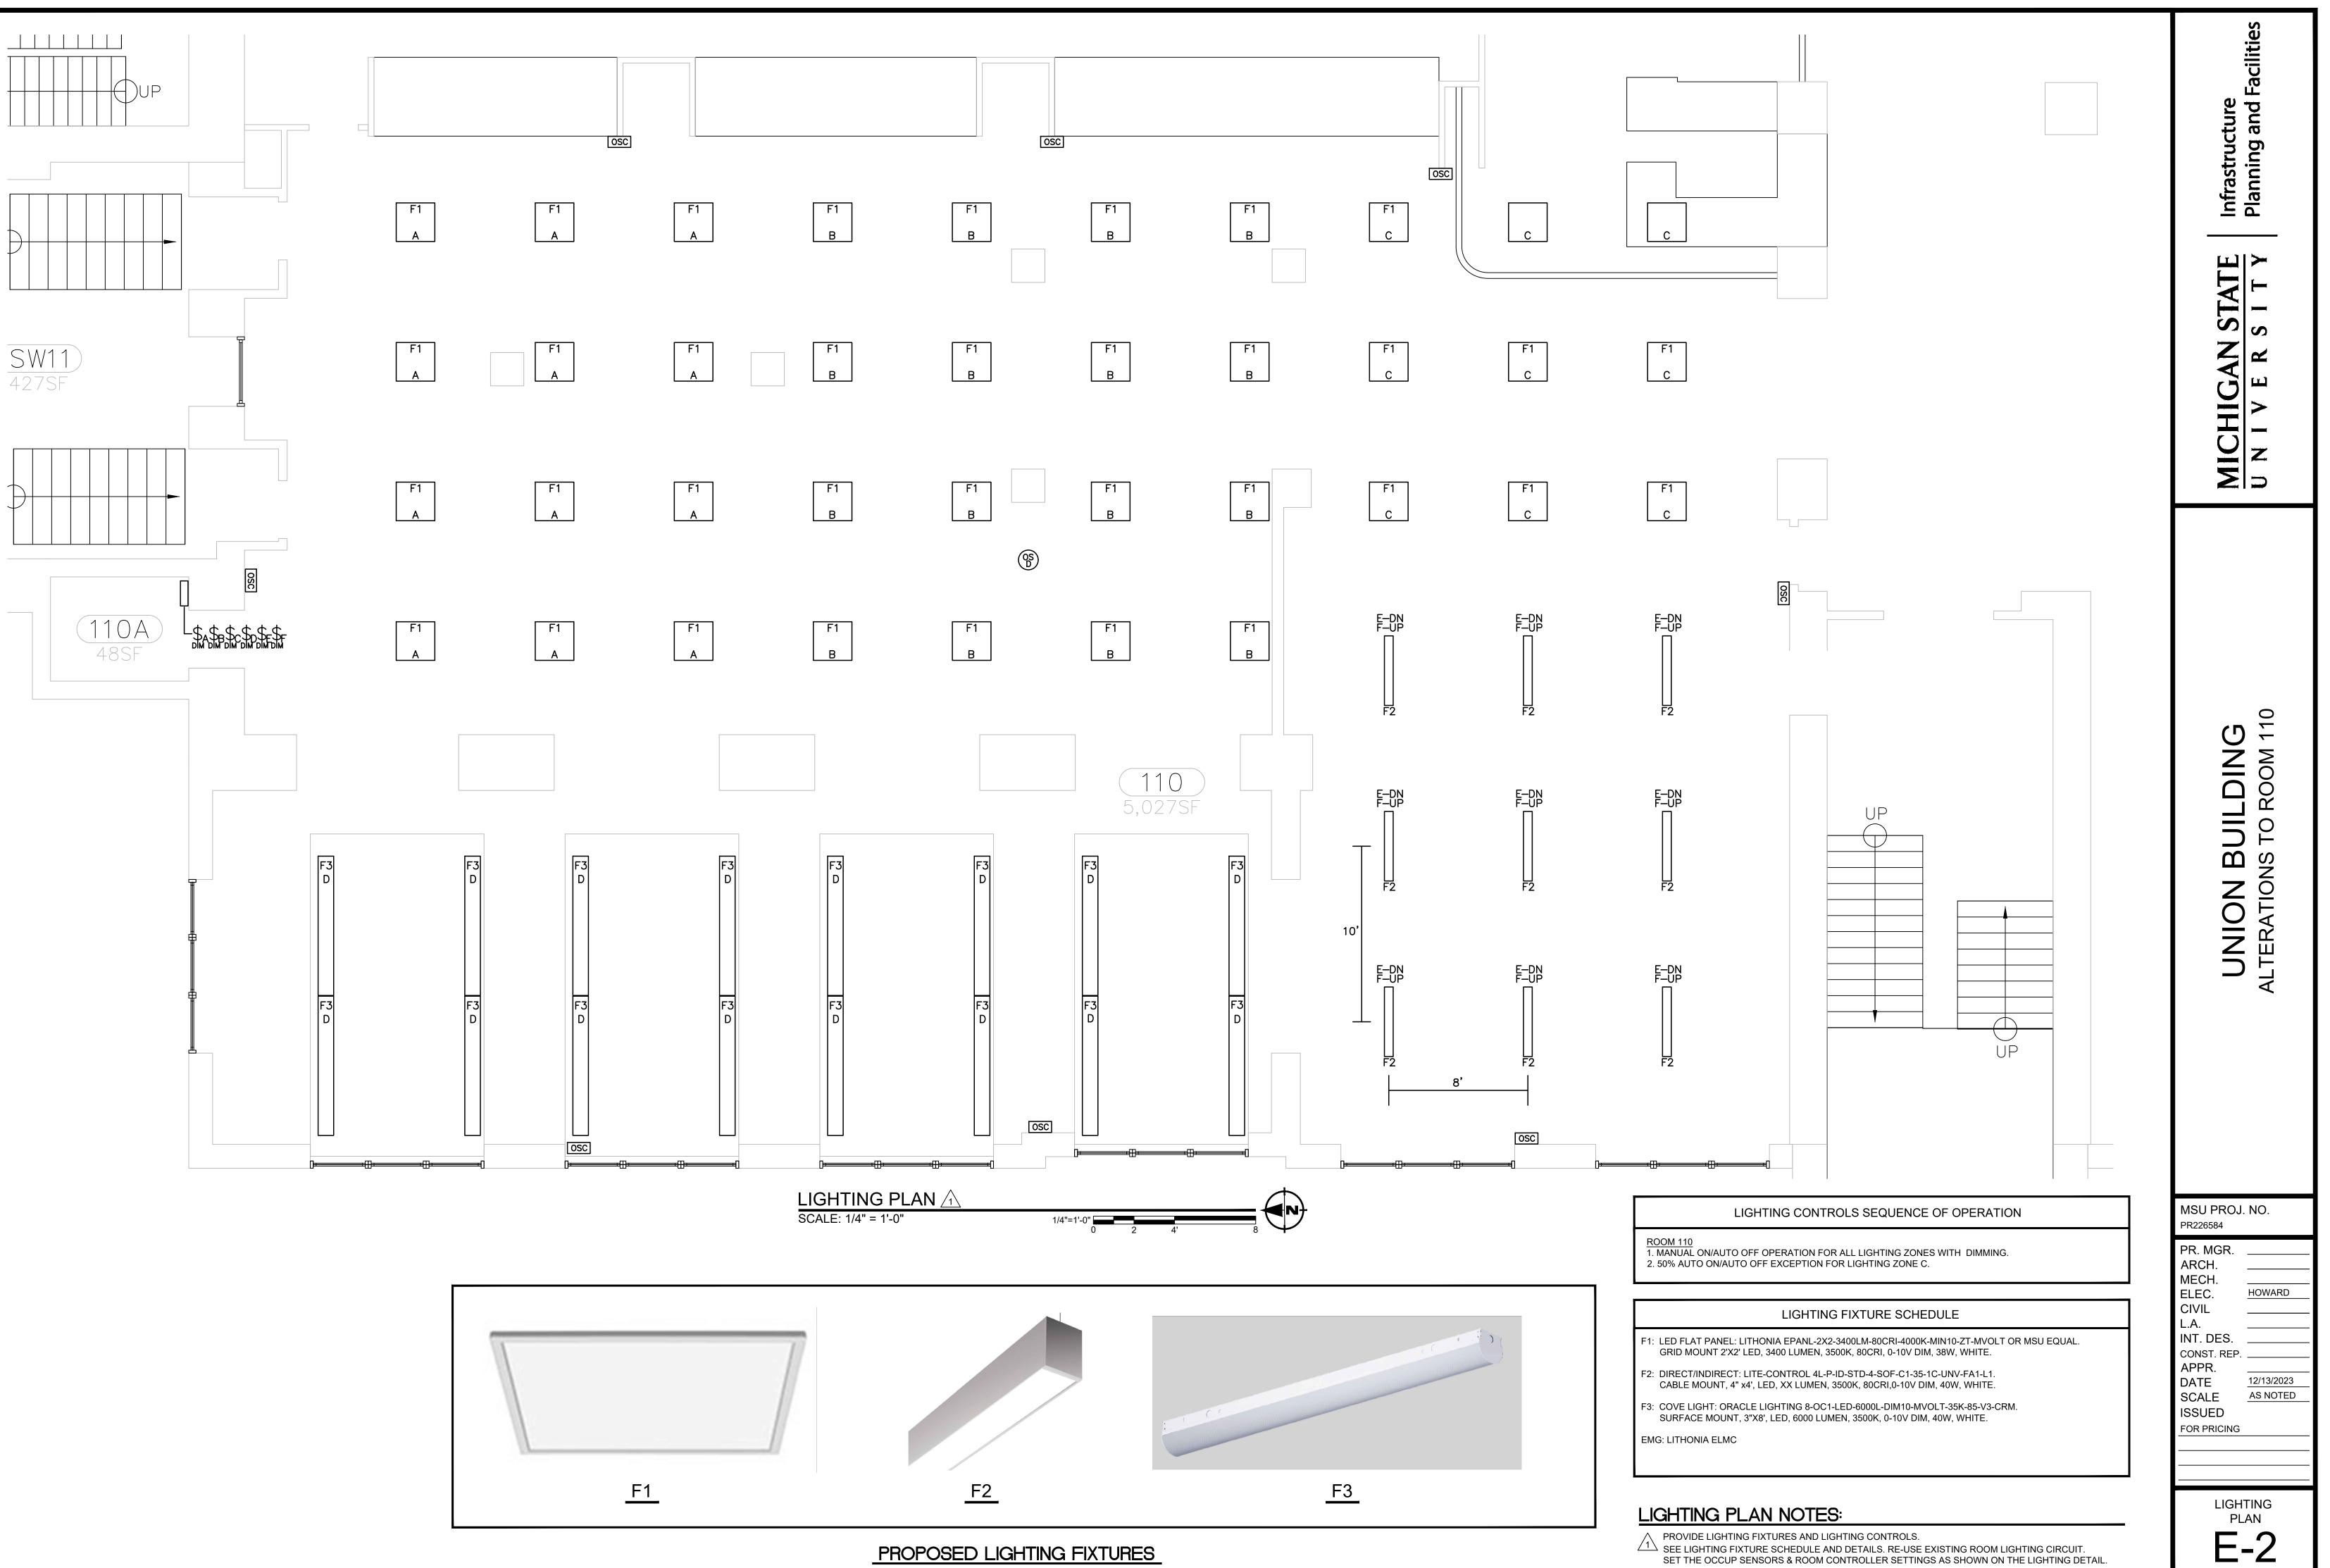

PROVIDE J-HOOKS AROUND THE PERIMETER OF THE ROOM FOR THE LOW VOLTAGE LIGHTING CABLES.

2 OF 3

|                                                                                                                                                                                                                                                                                                                                                                                                                                                                                                                                                                                                                                                                                                                                                                                                                                                                                                                                                                                                                                                                                                                                                                                                                                                                                                                                                                                                                                                                                                                                                                                         | l ăi l                                                              |
|-----------------------------------------------------------------------------------------------------------------------------------------------------------------------------------------------------------------------------------------------------------------------------------------------------------------------------------------------------------------------------------------------------------------------------------------------------------------------------------------------------------------------------------------------------------------------------------------------------------------------------------------------------------------------------------------------------------------------------------------------------------------------------------------------------------------------------------------------------------------------------------------------------------------------------------------------------------------------------------------------------------------------------------------------------------------------------------------------------------------------------------------------------------------------------------------------------------------------------------------------------------------------------------------------------------------------------------------------------------------------------------------------------------------------------------------------------------------------------------------------------------------------------------------------------------------------------------------|---------------------------------------------------------------------|
| UN-OCCUPIED         IMDX-100         CONE "A" NORMAL POWER         IMIT         LIGHTING FIXTURES         SED         ZONE "A"         ZONE "A"         ONE "A"         IMIT         LIGHTING FIXTURES         ZONE "A"         ZONE "A"         ZONE "A"         IMIT         LIGHTING FIXTURES         ZONE "A"         ZONE "A"         ZONE "A"         ONWING         ZONE "B"         A         B         C         IMIT         LIMRJ-001         CABLE                                                                                                                                                                                                                                                                                                                                                                                                                                                                                                                                                                                                                                                                                                                                                                                                                                                                                                                                                | MICHIGAN STATE Infrastructure<br>UNIVERSITY Planning and Facilities |
| RED       ZONE "D" NORMAL POWER         MHT       LIGHTING FIXTURES         SED       ZONE "E" NORMAL/EMG POWER         MHT       LIGHTING FIXTURES         SED       ZONE "F" NORMAL/EMG POWER         MHT       LIGHTING FIXTURES         YOO       ZONE "P"         ORE "D"       ZONE "B"         JO       ZONE "P"         SRY       O-10V DIMMING         JRY       O-10V DIMMING                                                                                                                                                                                                                                                                                                                                                                                                                                                                                                                                                                                                                                                                                                                                                                                                                                                                                                                                                                                                 | UNION BUILDING<br>ALTERATIONS TO ROOM 110                           |
| EXPLOYER AUTO ONVAUTO OFF EXCEPTION.<br>SY LIGHTING WILL GO TO FULL BRIGHTNESS UPON POWER LOSS.<br>EUP AS REQUIRED IN FIELD. TEST/VERIFY ANY CUSTOM CABLES.<br>RI,PD3, 10°-LMRJ,PT0, 25°-LMRJ,25, 50°=LMRJ,50.<br>WEEN THE LIGHT SWITCHES.<br>AND CONNECTED TO ANY CONTROLLER PORT.<br>MOC-100/LMDX-100 = 20MA, LMRL-100=7MA.<br>RAVINGS OF: ON J DIM J OFF.<br>SFF. THE MEDIUM PUSHBUTTON IS A PRE-SET DIMMED VALUE.<br>LE GANG BOX.<br>SED SINGLE GANG BOXES TO EXTRA DEEP OR PROVIDE<br>E GANG DEEP DEVICE BOX.<br>ER MOUNT (OS-C) & LMDC-100 CEILING MOUNT (OS-D).<br>BOTH TO EITHER.<br>OR HVAC UN-OCCUPIED STATUS. P/N: WATTSTOPPER LMRL-100.<br>REQUIRED.<br>NOY CONTROL.<br>SO FO TOTOL.<br>SO FO CONTROL MODE.<br>TO OFF.<br>MANTAINED ON CONTROL.<br>MANY ZONE WILL KEEP ALL LIGHTING ON IN ALL ZONES.<br>DONATOL OFF.<br>SONTROL ZONES AS SHOWN ON THE LIGHTING DRAWINGS.<br>CONTROL MODE.<br>DONATOL OFF.<br>SONTROL COLOPACY.<br>PUSHBUTTON OF (3) BUTTON SWITCH.<br>SOX 30-50% OF MAX LIGHTING EVEL.<br>EXTERY PACK DEREGENCY LIGHTING<br>BATTERY PACK MERGENCY LIGHTING<br>DATA MERGINAL SET ON CONTROL LIGHTING DON CONTROL LIGHTING DON CONTROL MODES.<br>DONALD OFF.<br>SONTROL ZONES AS SHOWNON ON THE LIGHTING DON OFFICE<br>BATTERY PACK MERGENCY LIGHTING<br>DONAL DONES DON CONTROL LIGHTING DONES DEFICIENT DONES DONAL LIGHTING CONTROL DEVICES<br>DONAL DONE DONES DON SWITCH.<br>DONAL DONES DON SWITCH.<br>DONAL DONES DONAS OF MAX LIGHTING LEVEL.<br>DISTROL ZONES DONAL LIGHTING LEVEL.<br>DISTROL DONES DEFECTION 2000000000000000000000000000000000000 | MSU PROJ. NO.<br>PR226584  PR. MGR                                  |
|                                                                                                                                                                                                                                                                                                                                                                                                                                                                                                                                                                                                                                                                                                                                                                                                                                                                                                                                                                                                                                                                                                                                                                                                                                                                                                                                                                                                                                                                                                                                                                                         | E-3                                                                 |