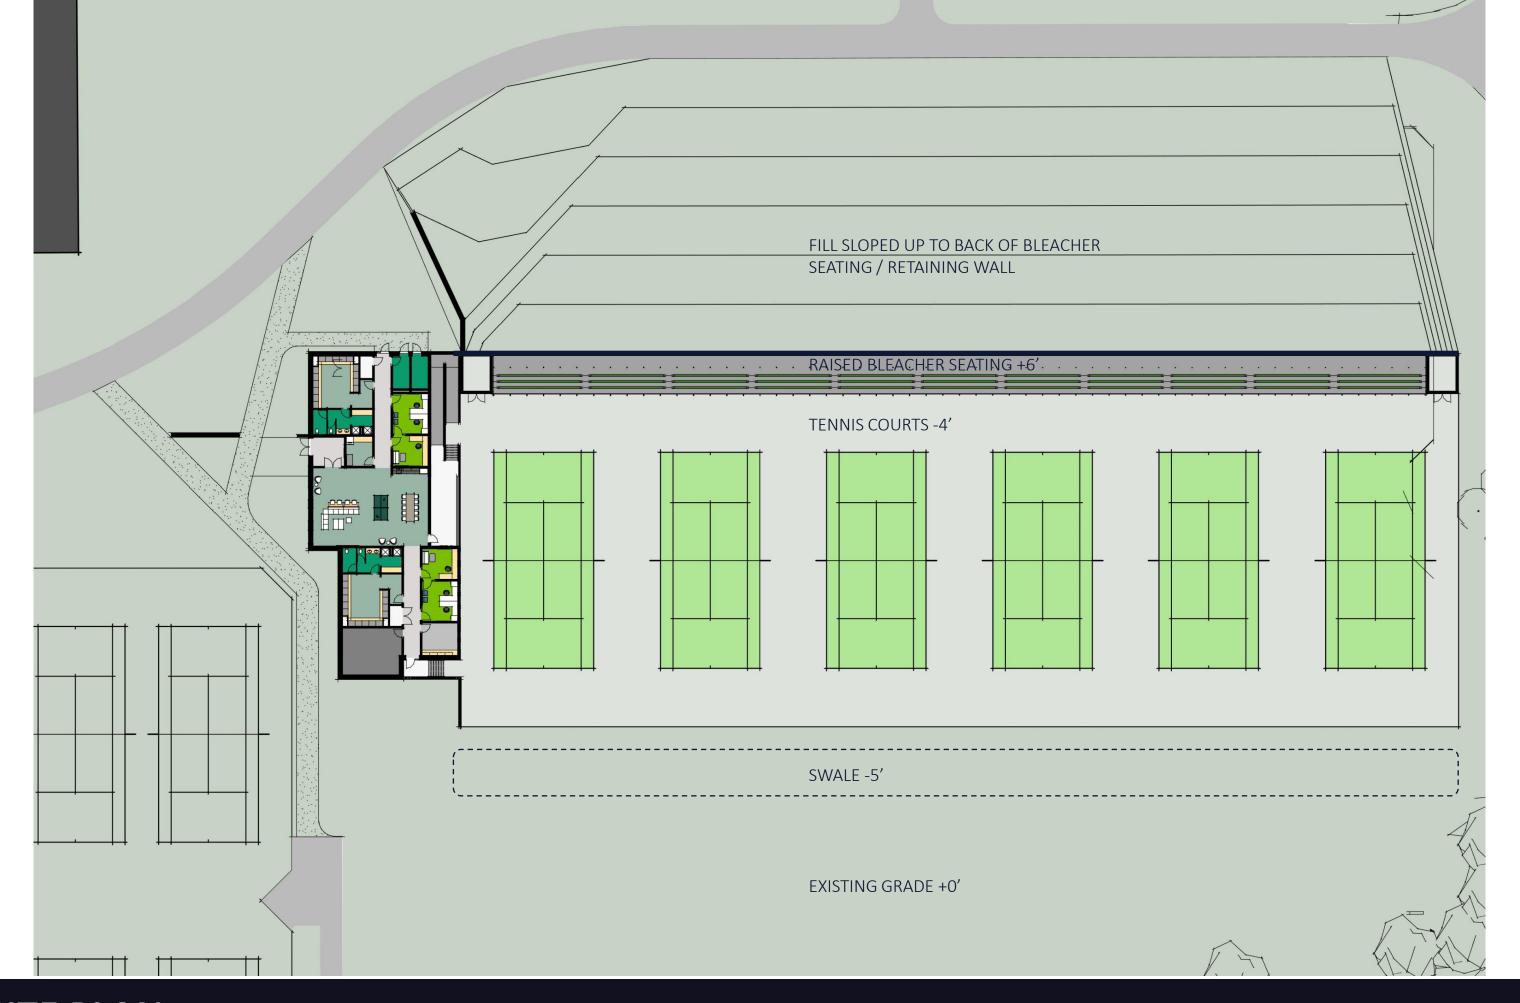

receipt of Proposals to amend the Contract Documents identified as Tennis Center – Construct Original Building.

Except as otherwise specifically mentioned, the general character of the work required by this Addendum shall be the same as originally specified, and all incidentals required in connection with the work hereinafter described shall be included even though not specifically mentioned. When an item is mentioned with additional specifications given, reference shall be made to the original specifications.

Drawing(s) accompanying this Addendum include: N/A

✓ No drawings accompany this Addendum

TRADES - N/A

## <u>ITEM NO.</u> <u>DESCRIPTION</u>

1. Schematic Design Update (7.24.2024) attached.

## **TENNIS COMPLEX**

MICHIGAN STATE UNIVERSITY

07/24/2024 | SCHEMATIC DESIGN UPDATE